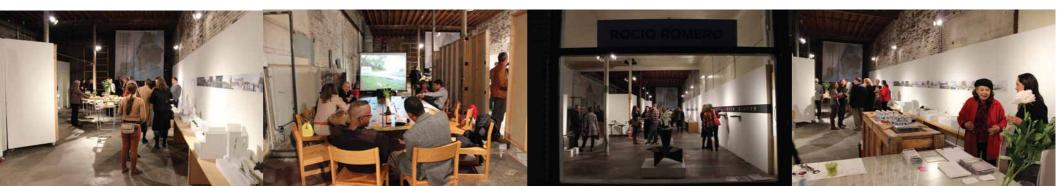

#### How many people The space can fit?

150 people can fit in a cocktail style (standing). 75 people can be seated at dinner tables and 90 people theatre seating (just chairs)

Is the space Accessible?

Yes.