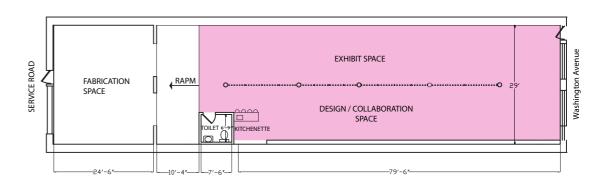

### What dose the space include?

Conference table Street parking Bar / kitchenette Restroom

#### How many people The space can fit?

150 people can fit in a cocktail style (standing). 75 people can be seated at dinner tables and 90 people theatre seating (just chairs)

Is the space Accessible?

Yes.

#### What is the size of the space ?

4226 sqf